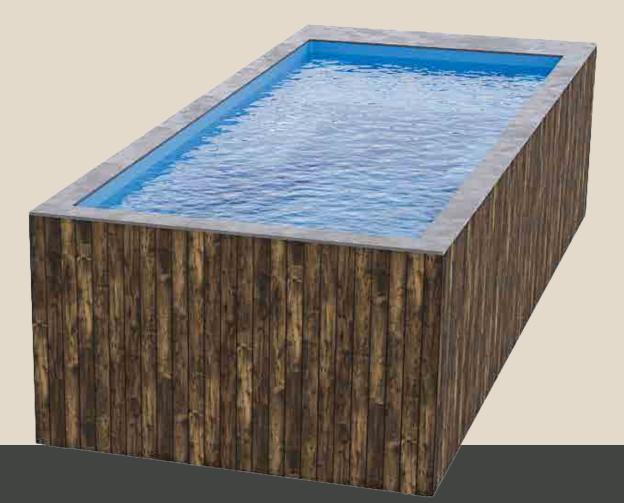

**POD POOL** is an innovative, prefabricated swimming pool crafted from a repurposed shipping container. The interior is expertly sealed with high-quality fibreglass — available in any colour of your choice — while the exterior can be clad in any material you prefer, from timber, stone, or composite panels to suit your unique setting.

Whether for **private homes, boutique hotels, eco-lodges, or Airbnb** properties, **POD POOL** delivers a modern, low-maintenance swimming experience — ready when you are.

**POD Pool Dimension** Length 6m, Width 2.44m