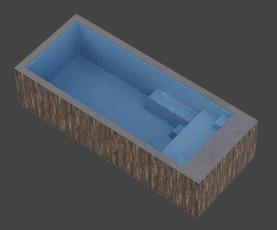

### POD Pool Features

Includes pool pump and all accessories Internal Stairs and seats Lighting - internal pool light Cleaning Accessories Optional External Cladding Optional Automatic Chlorinator Optional expandable deck