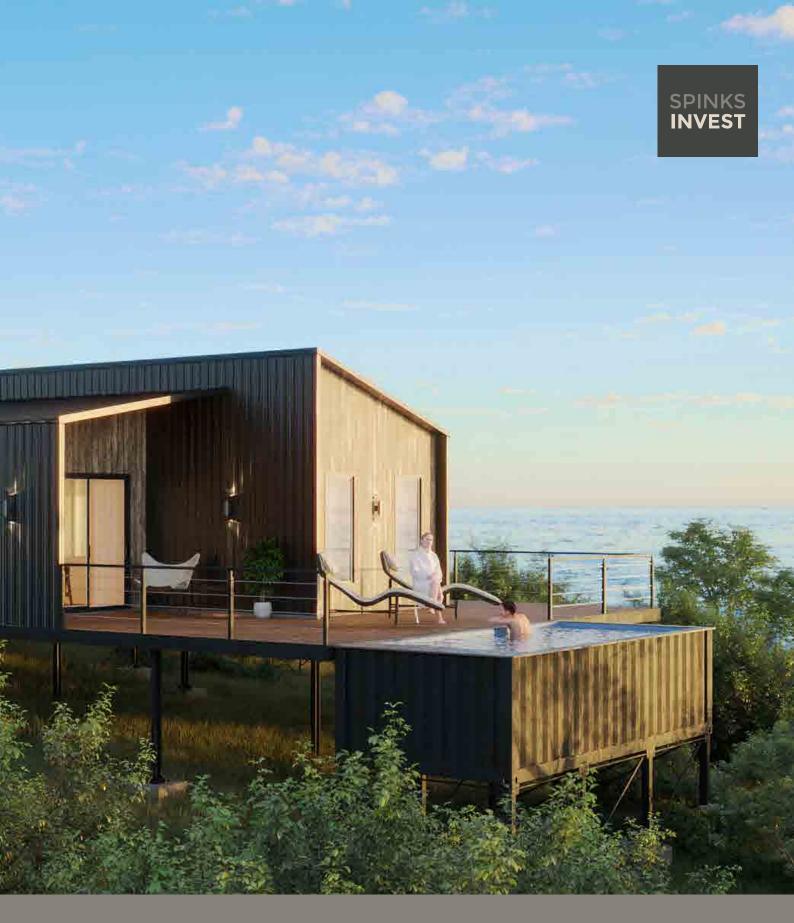

**POD POOL** is an innovative, prefabricated swimming pool crafted from a repurposed shipping container. The interior is expertly sealed with high-quality fibreglass — available in any colour of your choice — while the exterior can be clad in any material you prefer, from timber, stone, or composite panels to suit your unique setting.

Whether for **private homes, boutique hotels, eco-lodges, or Airbnb** properties, **POD POOL** delivers a modern, low-maintenance swimming experience — ready when you are.

**POD Pool Dimension** Length 6m, Width 2.44m