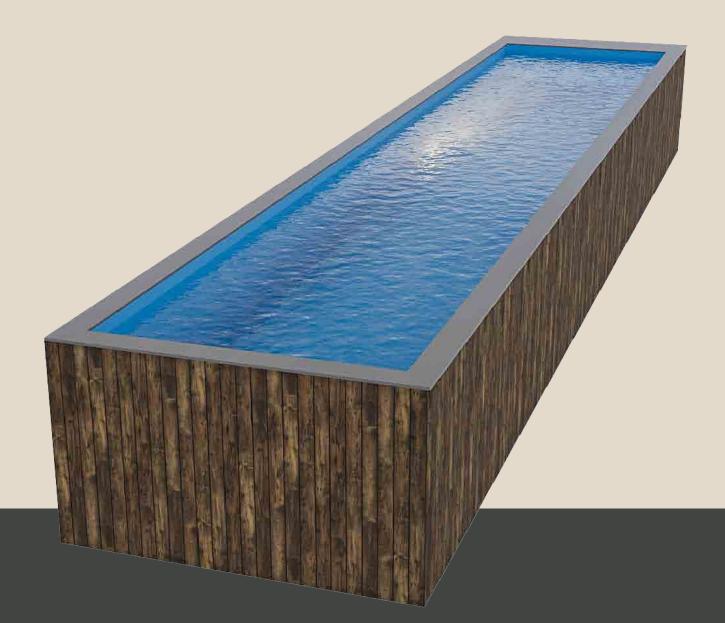

**POD POOL** is an innovative, prefabricated swimming pool crafted from a repurposed shipping container. The interior is expertly sealed with high-quality fibreglass — available in any colour of your choice — while the exterior can be clad in any material you prefer, from timber, stone, or composite panels to suit your unique setting.

Whether for **private homes, boutique hotels, eco-lodges, or Airbnb** properties, **POD POOL** delivers a modern, low-maintenance swimming experience — ready when you are.

**POD Pool Dimension** Length 6m, Width 2.44m