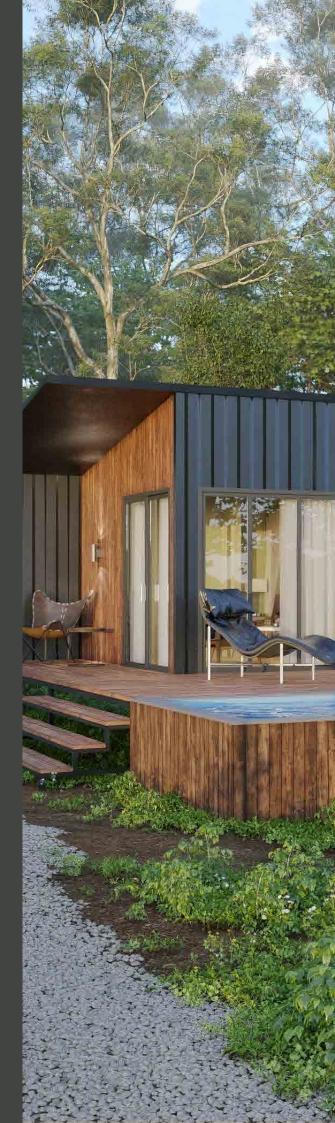

**POD POOL** is an innovative, prefabricated swimming pool crafted from a repurposed shipping container. The interior is expertly sealed with high-quality fibreglass — available in any colour of your choice — while the exterior can be clad in any material you prefer, from timber, stone, or composite panels to suit your unique setting.

Whether for **private homes, boutique hotels, eco-lodges, or Airbnb** properties, **POD POOL** delivers a modern, low-maintenance swimming experience — ready when you are.

**POD Pool Dimension** Length 6m, Width 2.44m